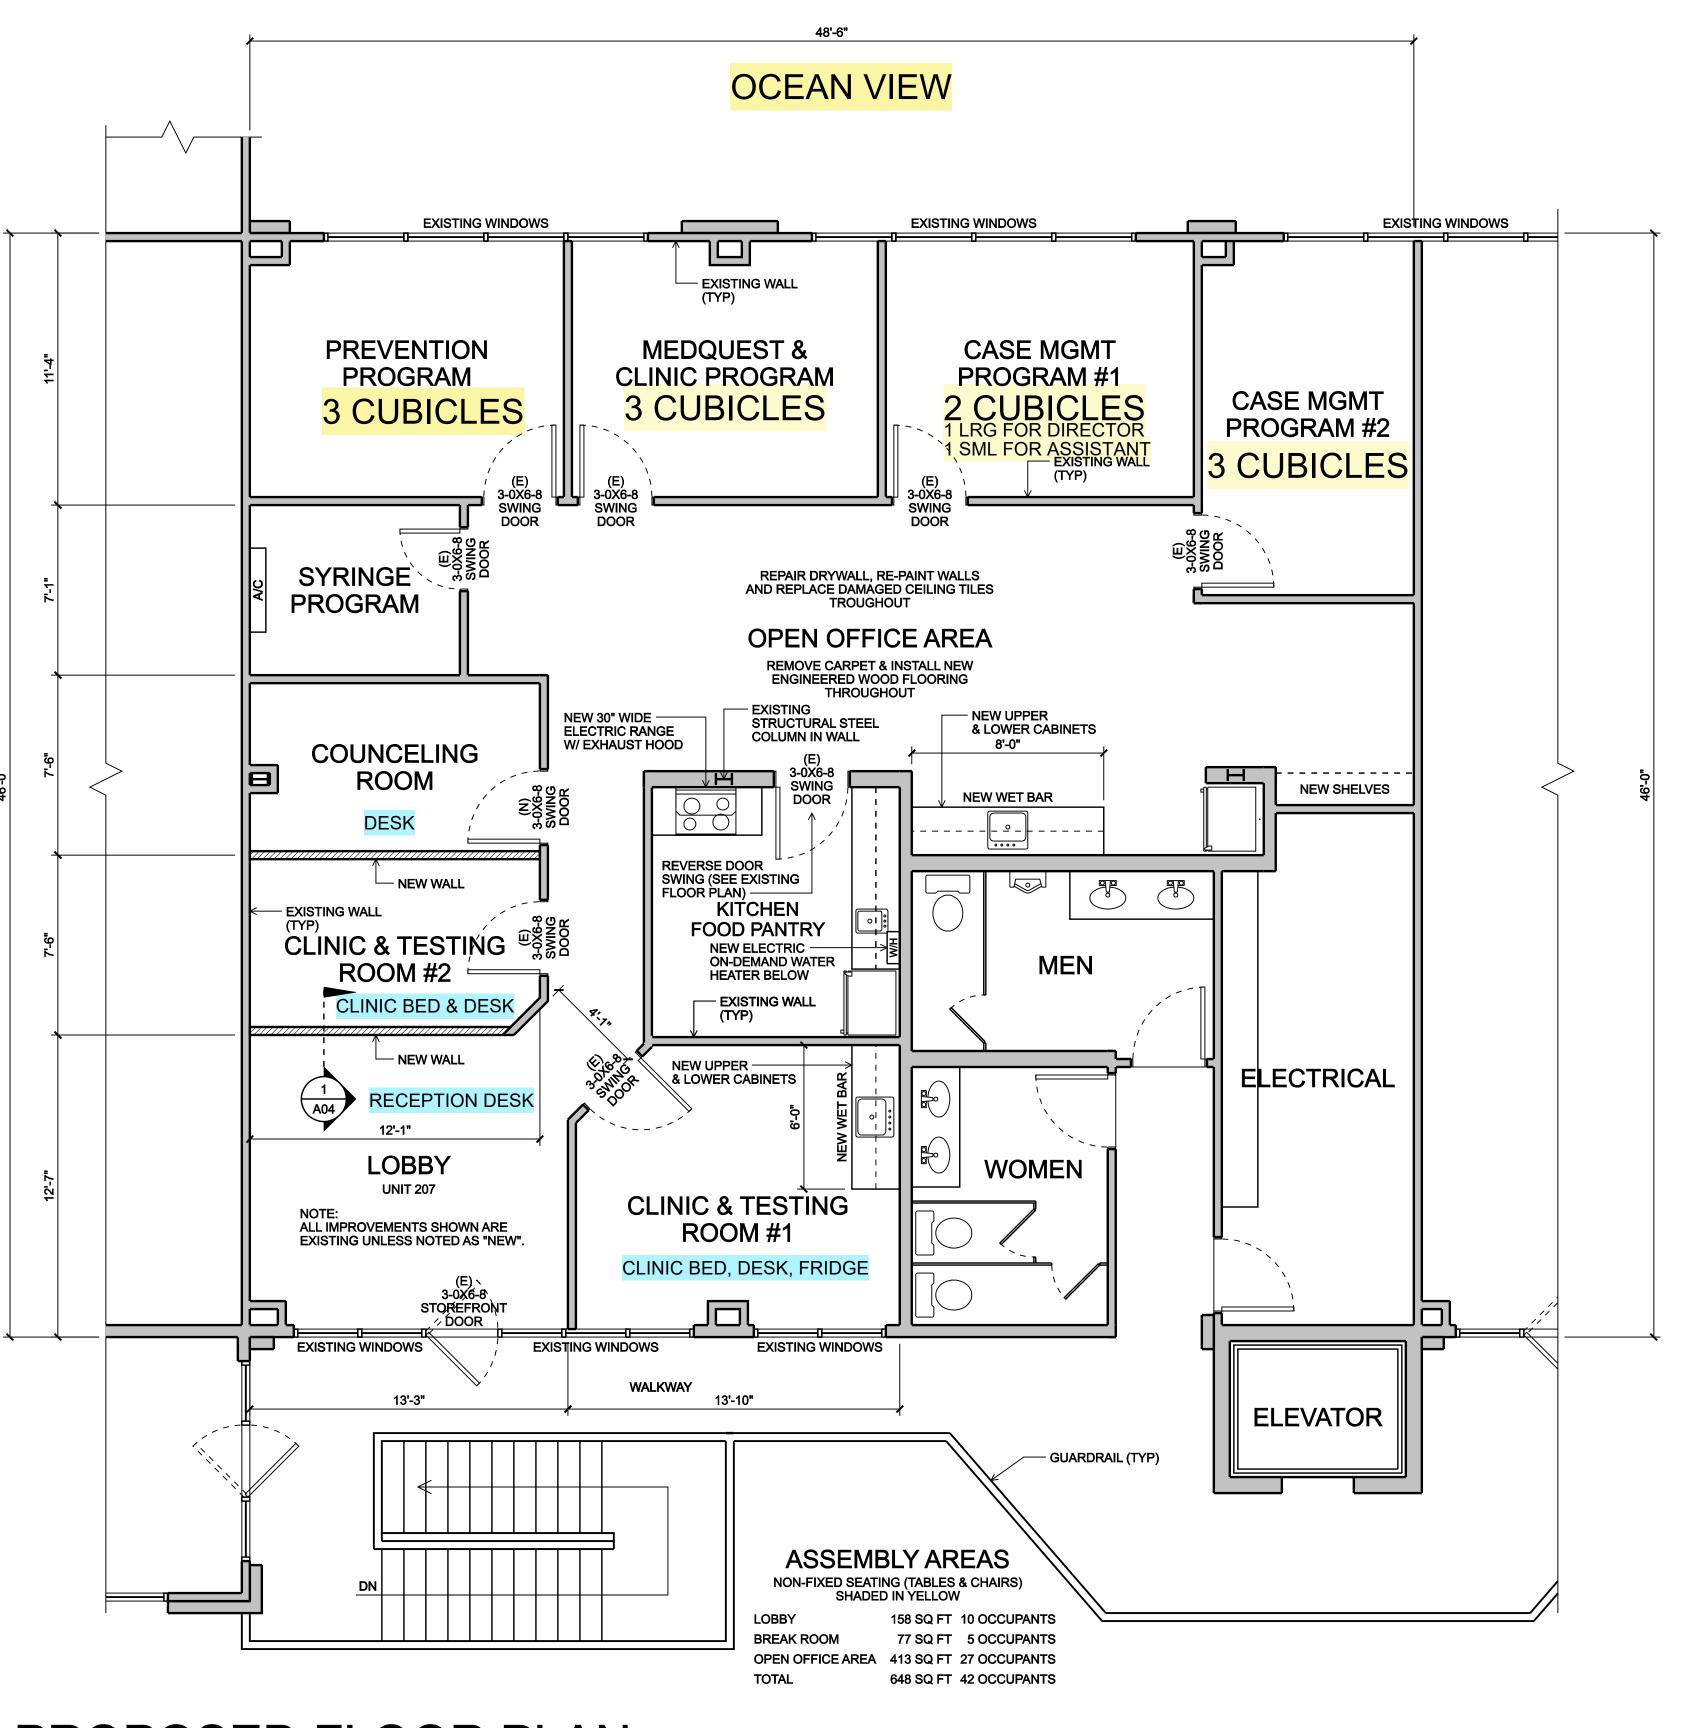

# PROPOSED FLOOR PLAN

ENANT INTERIOR ALTERATIONS FOR:

UMUKAHI HEALTH + WELLNESS

ALANI COURT UNIT 207, KAILUA KONA, HAWAII

| DRAWN :<br>PJP      | JOB # :<br>P22-044 |
|---------------------|--------------------|
| DATE :              | 5/8/2023           |
| SCALE:              | 1/4"=1'-0"         |
| DRAWING:            |                    |
| PROPOSED FLOOR PLAN |                    |
| SHEET               |                    |
|                     |                    |